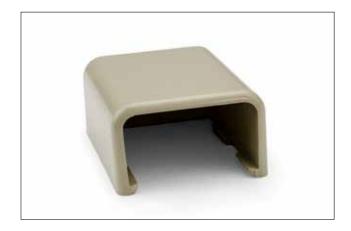

| PART<br>NO. | ТҮРЕ    | Description     | Color        | Pkg.<br>Qty. |
|-------------|---------|-----------------|--------------|--------------|
| TSR1I-36    | TSR1-36 | End Cap, 3/4"   | lvory        | 1            |
| TSR1FW-36   |         | End Cap, 3/4"   | Office White | 1            |
| TSR1W-36    |         | End Cap, 3/4"   | White        | 1            |
| TSR2I-36    | TSR2-36 | End Cap, 1-1/4" | lvory        | 1            |
| TSR2FW-36   |         | End Cap, 1-1/4" | Office White | 1            |
| TSR2W-36    |         | End Cap, 1-1/4" | White        | 1            |
| TSR3I-36    | TSR3-36 | End Cap, 1-3/4" | lvory        | 1            |
| TSR3FW-36   |         | End Cap, 1-3/4" | Office White | 1            |
| TSR3W-36    |         | End Cap, 1-3/4" | White        | 1            |